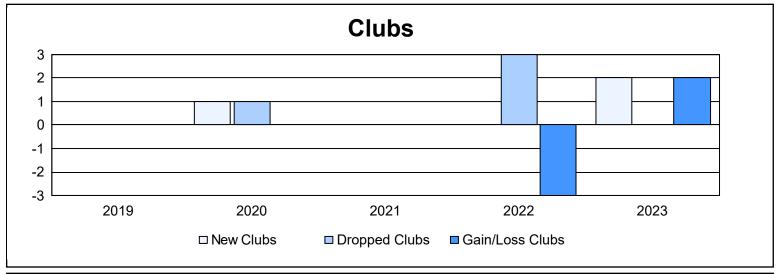

District 22 D As of June 2023 Cumulative

| Year      | New<br>Clubs | Dropped<br>Clubs | Gain/<br>Loss<br>Clubs | New<br>Members | Charter<br>Members | Reinstate<br>Members | Transfer<br>Members | Total<br>Member<br>Added | Total<br>Members<br>Dropped | Gain/<br>Loss<br>Members |
|-----------|--------------|------------------|------------------------|----------------|--------------------|----------------------|---------------------|--------------------------|-----------------------------|--------------------------|
| 2018-2019 | 0            | 0                | 0                      | 144            | 0                  | 8                    | 5                   | 157                      | 148                         | 9                        |
| 2019-2020 | 1            | 1                | 0                      | 78             | 23                 | 12                   | 10                  | 123                      | 224                         | -101                     |
| 2020-2021 | 0            | 0                | 0                      | 85             | 6                  | 13                   | 11                  | 115                      | 157                         | -42                      |
| 2021-2022 | 0            | 3                | -3                     | 136            | 1                  | 4                    | 20                  | 161                      | 206                         | -45                      |
| 2022-2023 | 2            | 0                | 2                      | 201            | 48                 | 4                    | 24                  | 277                      | 159                         | 118                      |
| Average   | 1            | 1                | 0                      | 129            | 16                 | 8                    | 14                  | 167                      | 179                         | -12                      |